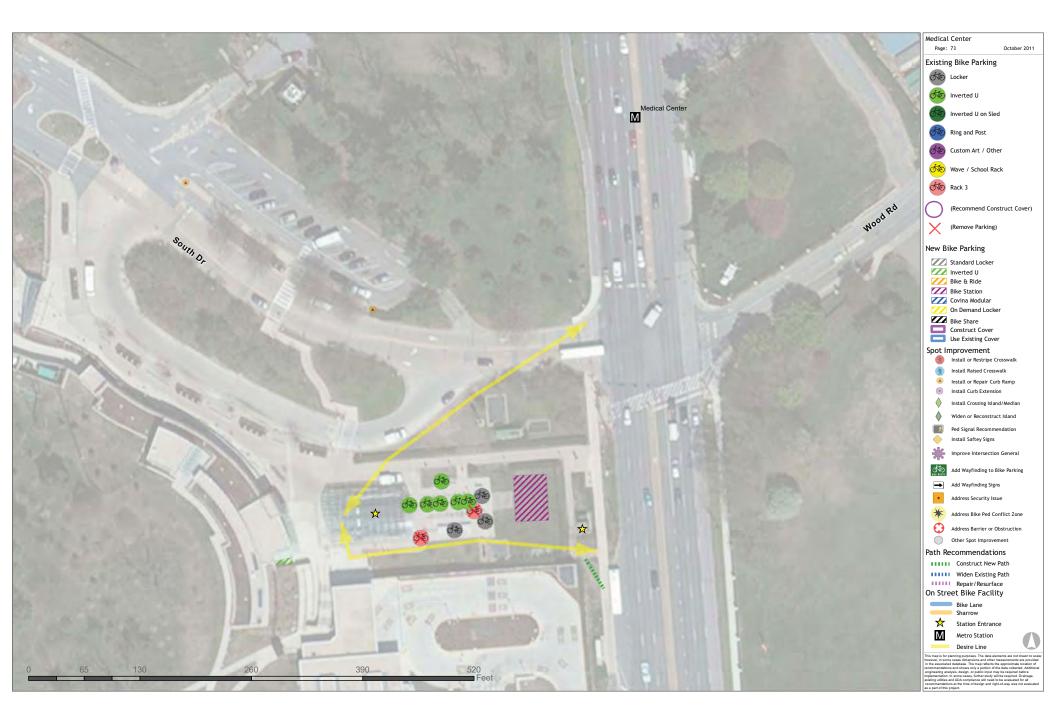

## Existing Bike Parking

- Locker
- Inverted U
- Inverted U on Sled

1:993

- Ring and Post
- Custom Art / Other
- Wave / School Rack
- Rack 3
- (Recommend Construct Cover)
- (Remove Parking)

## New Bike Parking

- Standard Locker Inverted U Bike & Ride **III** Bike Station Covina Modular 🕗 On Demand Locker Bike Share Construct Cover Use Existing Cover Spot Improvement
- Install or Restripe Crosswalk Install Raised Crosswalk Install or Repair Curb Ramp Install Curb Extension Install Crossing Island/Median Widen or Reconstruct Island Ped Signal Recommendation Install Saftey Signs Improve Intersection General Add Wayfinding to Bike Parking B Add Wayfinding Signs Address Security Issue
- Address Bike Ped Conflict Zone
  - Address Barrier or Obstruction Other Spot Improvement

## Path Recommendations

- Construct New Path
- Widen Existing Path
- Repair/Resurface

## On Street Bike Facility

- Bike Lane
- Desire Line
- Station Entrance

Page: 1

0

Desire Line Station Entrance

Metro Station

0 Page: 75

1:1,072