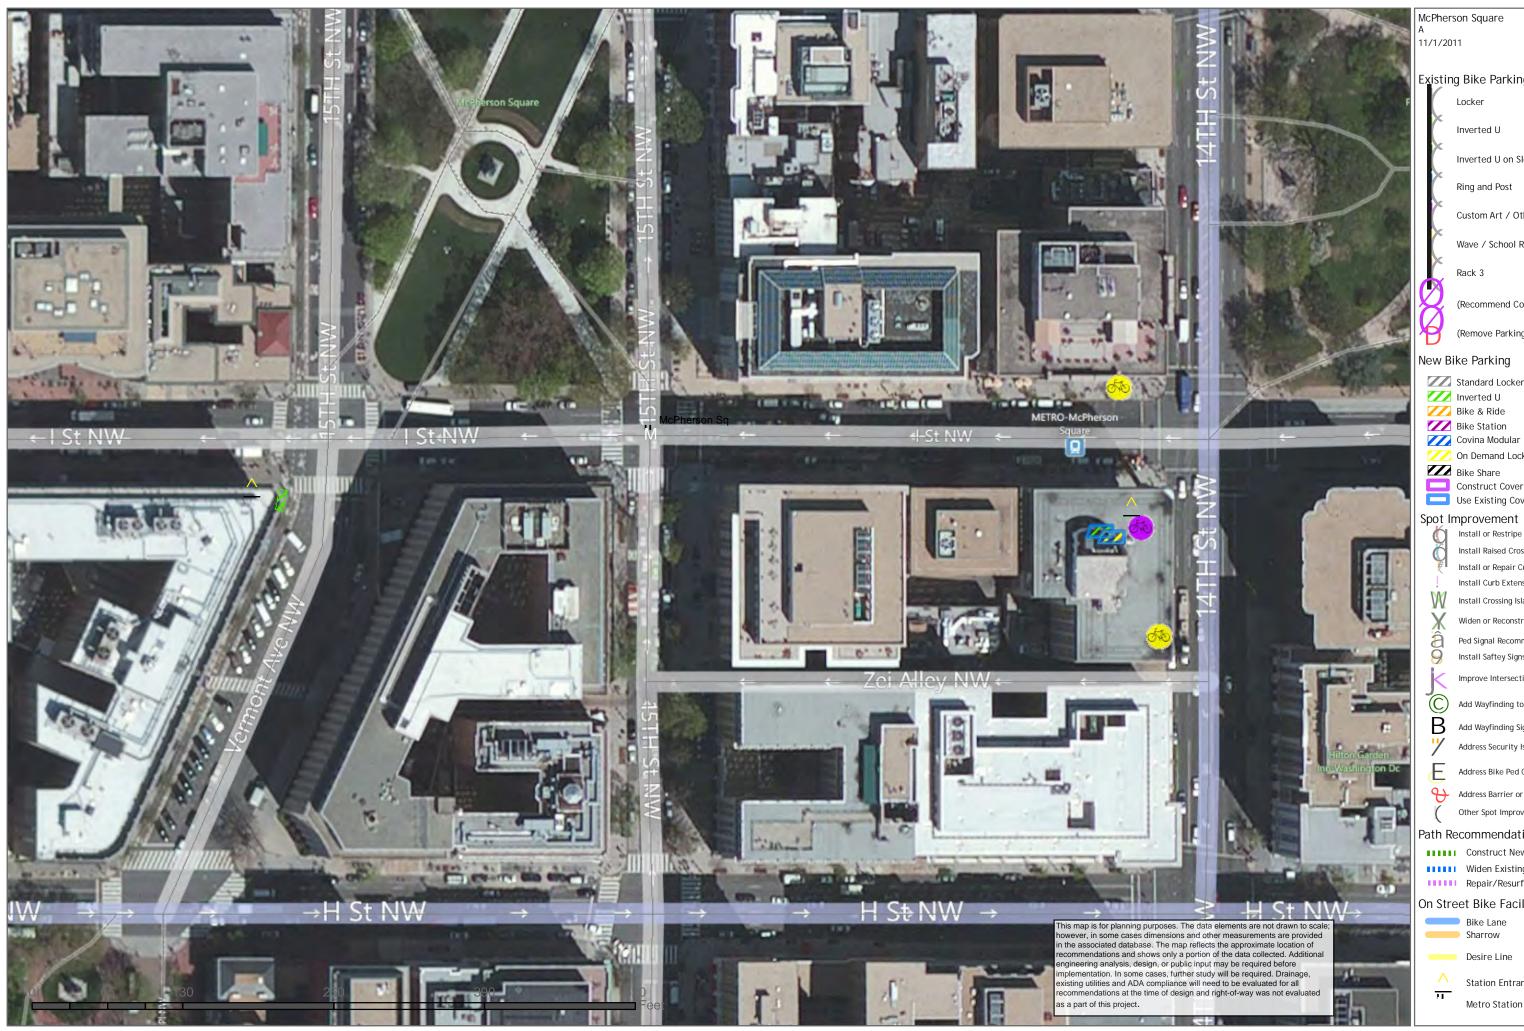

# L'Enfant Plaza

## Existing Bike Parking

- Locker
- Inverted U
- Inverted U on Sled

1:1,110

- Ring and Post
- Custom Art / Other
- Wave / School Rack
- Rack 3
- (Recommend Construct Cover)
- (Remove Parking)

#### New Bike Parking

- Standard Locker Inverted U Bike & Ride Bike Station Covina Modular On Demand Locker Bike Share Construct Cover Use Existing Cover
- Spot Improvement Install or Restripe Crosswalk Install Raised Crosswalk Install or Repair Curb Ramp Install Curb Extension Install Crossing Island/Median Widen or Reconstruct Island Ped Signal Recommendation Install Saftey Signs Improve Intersection General Add Wayfinding to Bike Parking B Add Wayfinding Signs Address Security Issue
- Address Bike Ped Conflict Zone
  - Address Barrier or Obstruction Other Spot Improvement

#### Path Recommendations

- Construct New Path
- Widen Existing Path
- Repair/Resurface

## On Street Bike Facility

- Bike Lane Sharrow
  - Desire Line
  - Station Entrance Metro Station

0

McPherson Square