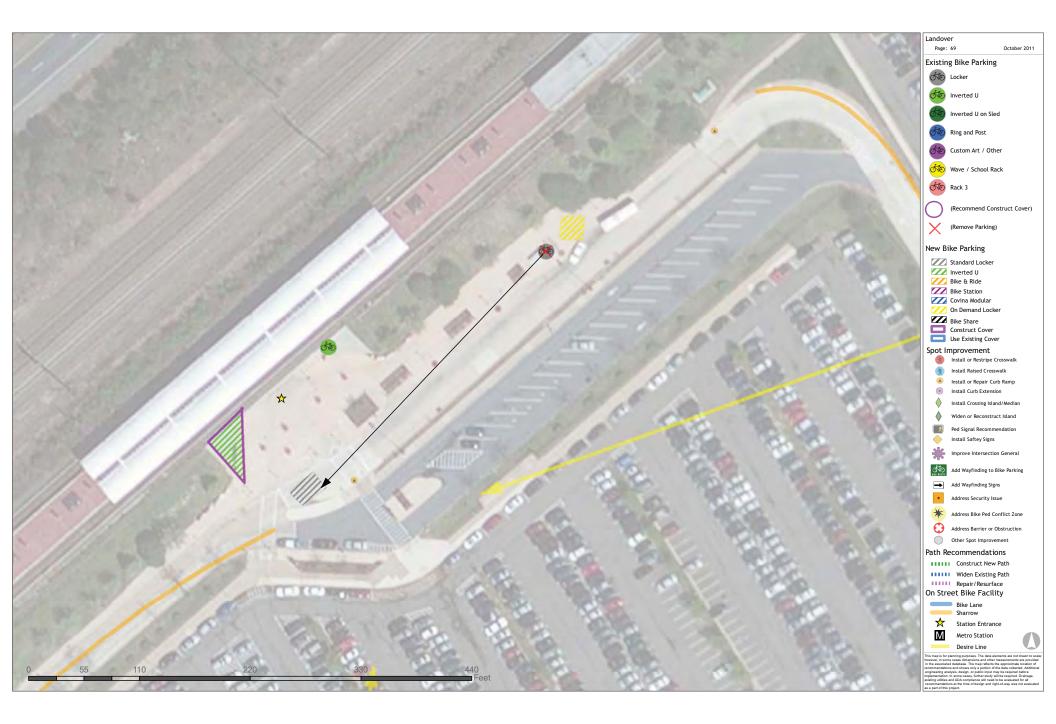

# L'Enfant Plaza

## Existing Bike Parking

- Locker
- Inverted U
- Inverted U on Sled

1:1,110

- Ring and Post
- Custom Art / Other
- Wave / School Rack
- Rack 3
- (Recommend Construct Cover)
- (Remove Parking)

#### New Bike Parking

- Standard Locker Inverted U Bike & Ride Bike Station Covina Modular On Demand Locker Bike Share Construct Cover Use Existing Cover
- Spot Improvement Install or Restripe Crosswalk Install Raised Crosswalk Install or Repair Curb Ramp Install Curb Extension Install Crossing Island/Median Widen or Reconstruct Island Ped Signal Recommendation Install Saftey Signs Improve Intersection General Add Wayfinding to Bike Parking B Add Wayfinding Signs Address Security Issue
- Address Bike Ped Conflict Zone
  - Address Barrier or Obstruction Other Spot Improvement

#### Path Recommendations

- Construct New Path
- Widen Existing Path
- Repair/Resurface

## On Street Bike Facility

- Bike Lane Sharrow
  - Desire Line
  - Station Entrance Metro Station

0

McPherson Square