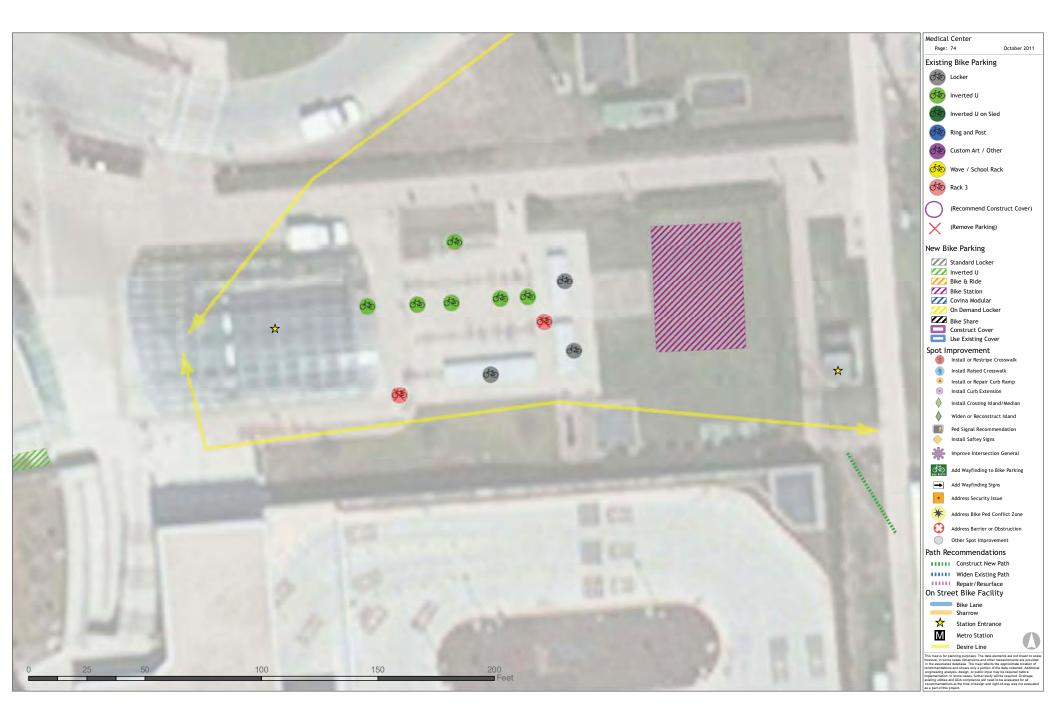

## Existing Bike Parking

- Locker
- Inverted U
- Inverted U on Sled

1:993

- Ring and Post
- Custom Art / Other
- Wave / School Rack
- Rack 3
- (Recommend Construct Cover)
- (Remove Parking)

## New Bike Parking

- Standard Locker Inverted U Bike & Ride **III** Bike Station Covina Modular 🕗 On Demand Locker Bike Share Construct Cover Use Existing Cover Spot Improvement
- Install or Restripe Crosswalk Install Raised Crosswalk Install or Repair Curb Ramp Install Curb Extension Install Crossing Island/Median Widen or Reconstruct Island Ped Signal Recommendation Install Saftey Signs Improve Intersection General Add Wayfinding to Bike Parking B Add Wayfinding Signs Address Security Issue
- Address Bike Ped Conflict Zone
  - Address Barrier or Obstruction Other Spot Improvement

## Path Recommendations

- Construct New Path
- Widen Existing Path
- Repair/Resurface

## On Street Bike Facility

- Bike Lane
- Desire Line
- Station Entrance

Page: 1

0

Desire Line Station Entrance

Metro Station

0 Page: 75

1:1,072