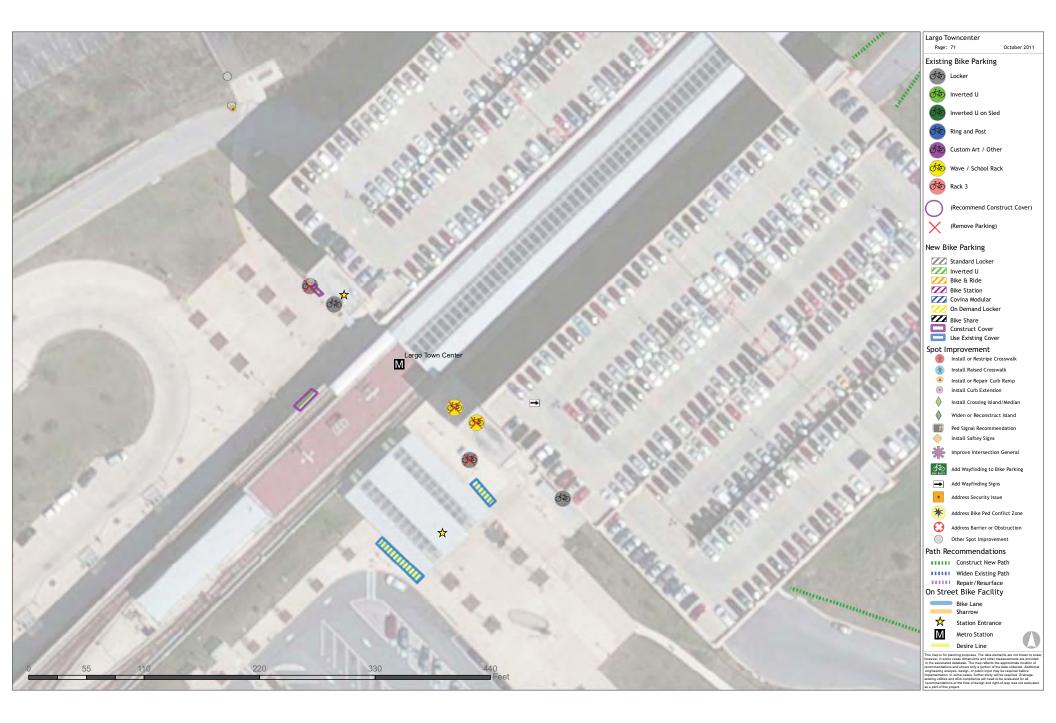

## Existing Bike Parking

- Locker
- Inverted U
- Inverted U on Sled

1:993

- Ring and Post
- Custom Art / Other
- Wave / School Rack
- Rack 3
- (Recommend Construct Cover)
- (Remove Parking)

## New Bike Parking

- Standard Locker Inverted U Bike & Ride **III** Bike Station Covina Modular 🕗 On Demand Locker Bike Share Construct Cover Use Existing Cover Spot Improvement
- Install or Restripe Crosswalk Install Raised Crosswalk Install or Repair Curb Ramp Install Curb Extension Install Crossing Island/Median Widen or Reconstruct Island Ped Signal Recommendation Install Saftey Signs Improve Intersection General Add Wayfinding to Bike Parking B Add Wayfinding Signs Address Security Issue
- Address Bike Ped Conflict Zone
  - Address Barrier or Obstruction Other Spot Improvement

## Path Recommendations

- Construct New Path
- Widen Existing Path
- Repair/Resurface

## On Street Bike Facility

- Bike Lane
- Desire Line
- Station Entrance

Page: 1

0

Desire Line Station Entrance

Metro Station

0 Page: 75

1:1,072