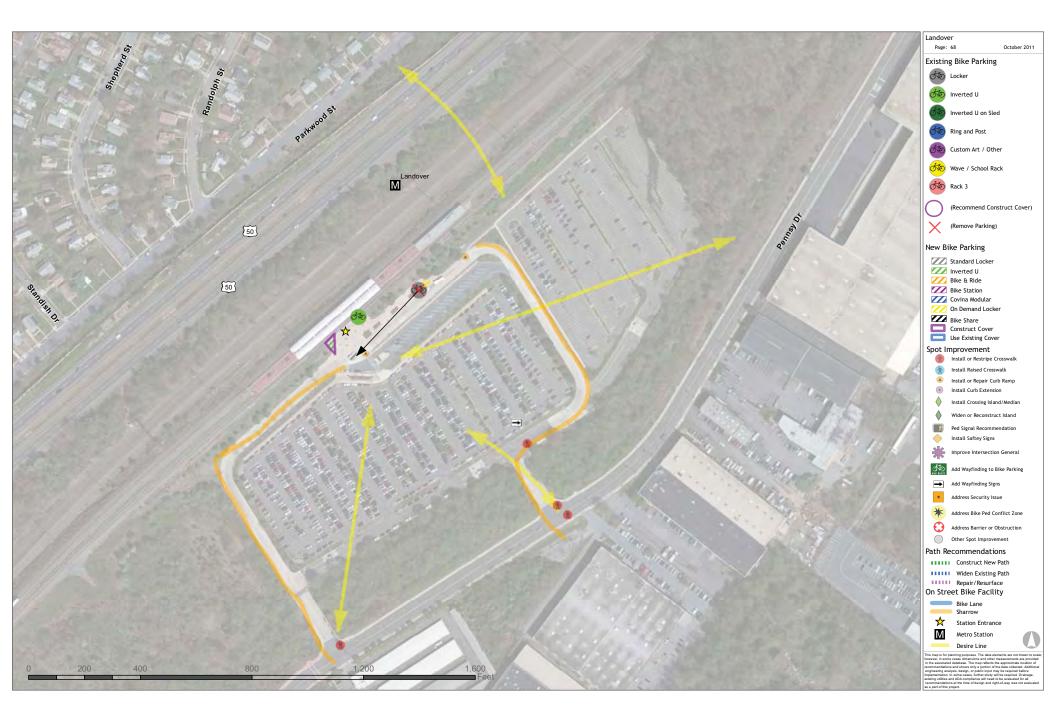

# L'Enfant Plaza

## Existing Bike Parking

- Locker
- Inverted U
- Inverted U on Sled

1:1,110

- Ring and Post
- Custom Art / Other
- Wave / School Rack
- Rack 3
- (Recommend Construct Cover)
- (Remove Parking)

#### New Bike Parking

- Standard Locker Inverted U Bike & Ride Bike Station Covina Modular On Demand Locker Bike Share Construct Cover Use Existing Cover
- Spot Improvement Install or Restripe Crosswalk Install Raised Crosswalk Install or Repair Curb Ramp Install Curb Extension Install Crossing Island/Median Widen or Reconstruct Island Ped Signal Recommendation Install Saftey Signs Improve Intersection General Add Wayfinding to Bike Parking B Add Wayfinding Signs Address Security Issue
- Address Bike Ped Conflict Zone
  - Address Barrier or Obstruction Other Spot Improvement

#### Path Recommendations

- Construct New Path
- Widen Existing Path
- Repair/Resurface

## On Street Bike Facility

- Bike Lane Sharrow
  - Desire Line
  - Station Entrance Metro Station

0

McPherson Square