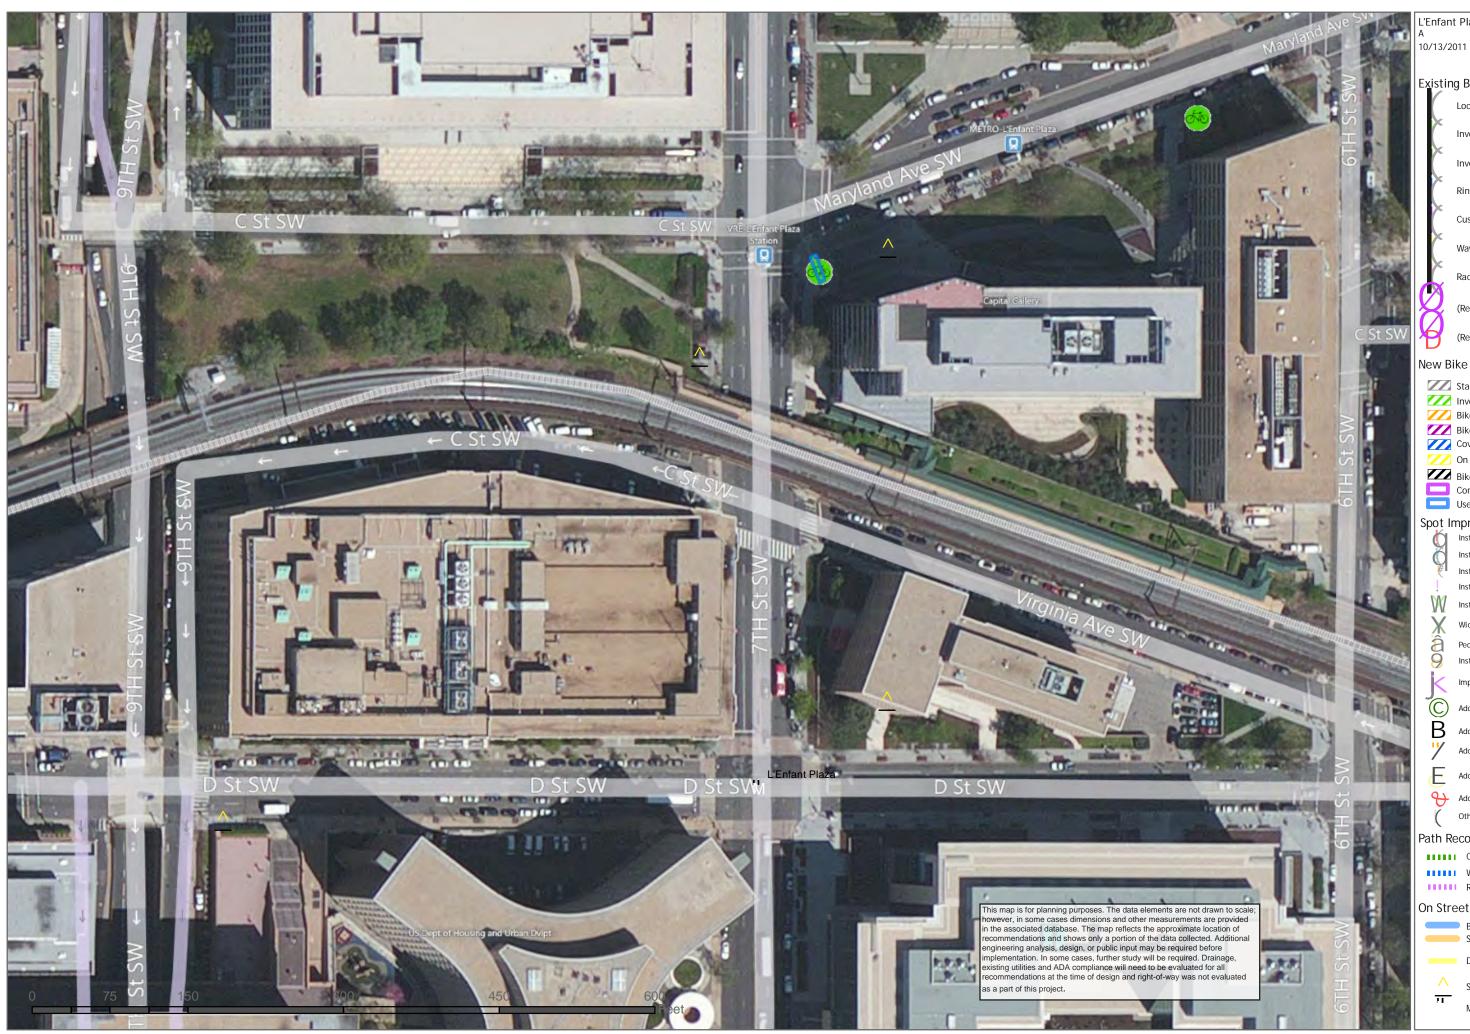

# L'Enfant Plaza

## Existing Bike Parking

- Locker
- Inverted U
- Inverted U on Sled

1:1,110

- Ring and Post
- Custom Art / Other
- Wave / School Rack
- Rack 3
- (Recommend Construct Cover)
- (Remove Parking)

#### New Bike Parking

- Standard Locker Inverted U Bike & Ride Bike Station Covina Modular On Demand Locker Bike Share Construct Cover Use Existing Cover
- Spot Improvement Install or Restripe Crosswalk Install Raised Crosswalk Install or Repair Curb Ramp Install Curb Extension Install Crossing Island/Median Widen or Reconstruct Island Ped Signal Recommendation Install Saftey Signs Improve Intersection General Add Wayfinding to Bike Parking B Add Wayfinding Signs Address Security Issue
- Address Bike Ped Conflict Zone
  - Address Barrier or Obstruction Other Spot Improvement

#### Path Recommendations

- Construct New Path
- Widen Existing Path
- Repair/Resurface

## On Street Bike Facility

- Bike Lane Sharrow
  - Desire Line
  - Station Entrance Metro Station

0

McPherson Square