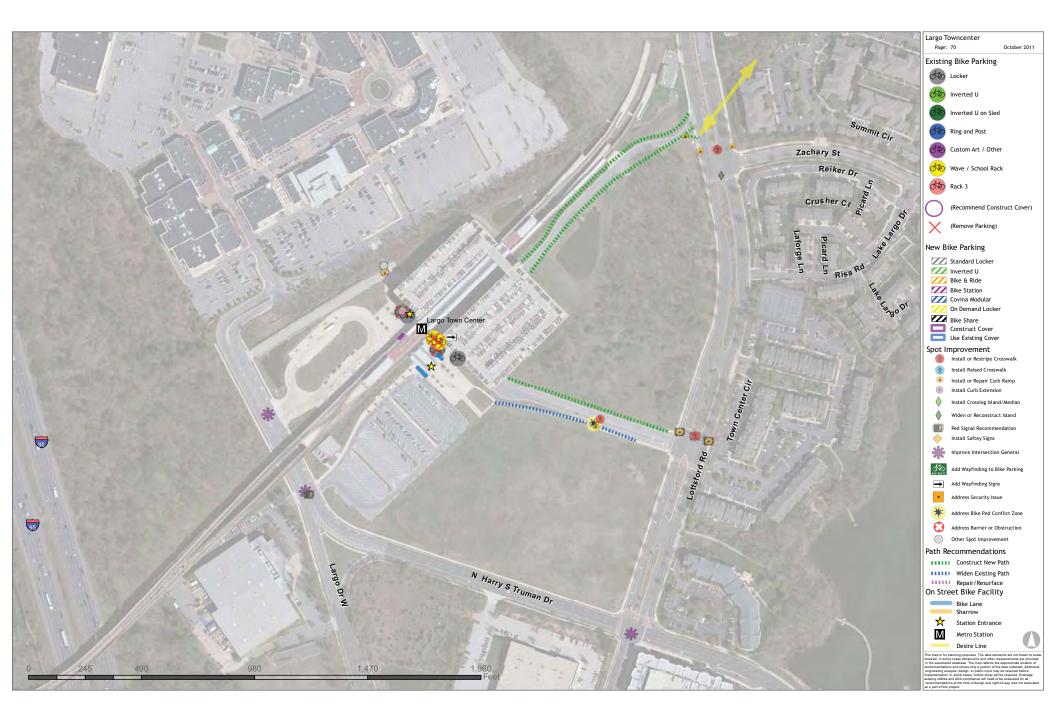

## Existing Bike Parking

- Locker
- Inverted U
- Inverted U on Sled

1:993

- Ring and Post
- Custom Art / Other
- Wave / School Rack
- Rack 3
- (Recommend Construct Cover)
- (Remove Parking)

## New Bike Parking

- Standard Locker Inverted U Bike & Ride **III** Bike Station Covina Modular 🕗 On Demand Locker Bike Share Construct Cover Use Existing Cover Spot Improvement
- Install or Restripe Crosswalk Install Raised Crosswalk Install or Repair Curb Ramp Install Curb Extension Install Crossing Island/Median Widen or Reconstruct Island Ped Signal Recommendation Install Saftey Signs Improve Intersection General Add Wayfinding to Bike Parking B Add Wayfinding Signs Address Security Issue
- Address Bike Ped Conflict Zone
  - Address Barrier or Obstruction Other Spot Improvement

## Path Recommendations

- Construct New Path
- Widen Existing Path
- Repair/Resurface

## On Street Bike Facility

- Bike Lane
- Desire Line
- Station Entrance

Page: 1

0

Desire Line Station Entrance

Metro Station

0 Page: 75

1:1,072